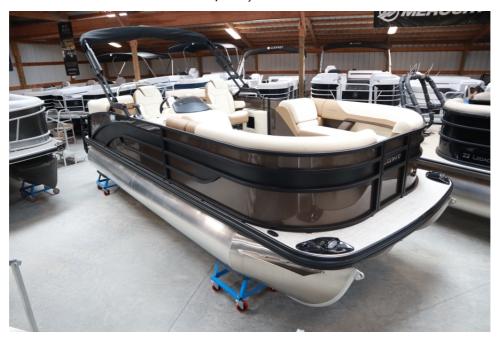

## NEW 2025 Lowe SS 210 WT Triple Tube Package \$53,999

## **Description**

Price includes a Mercury 150ELPT Pro XS, Stainless prop, Tandem Axle Trailer with Brakes, Triple Tube Package (Three Toons, Lifting Strakes, Aluminum Underskin,) Hydraulic steering, DLX Vinyl Tan Floor, Midship Dual Cup Holder, Premium Ski Tow, GPS Speedometer, Custom Reclining Helm and Passenger Sea...

## **GENERAL INFORMATION**

Manufacturer Lowe Model Year 2025

Model Name SS 210 WT Triple Tube Package

Model Code SS 210 WT Triple Tube Package

Stock Number

Color Caribou w/ Matte Black
Graphic / Tan Interior