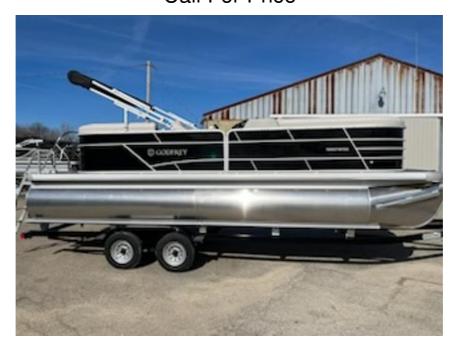

## NEW 2023 Sweetwater 2286SBX Call For Price

## **Description**

23 feet of fun and relaxation awaits you aboard the 2286SBX. Split bench layout with reclining co captain chairs and 4 chaise lounges. Options include a table, ski tow bar, 5 step boarding ladder, Fusion bluetooth stereo with 4 speakers, phone holder / charger and 4 movable cup holder armrests. Power...

## **GENERAL INFORMATION**

Manufacturer Sweetwater

Model Year 2023 Model Name 2286SBX Model Code 2286SBX

Stock Number

Color

Condition NEW

Engine