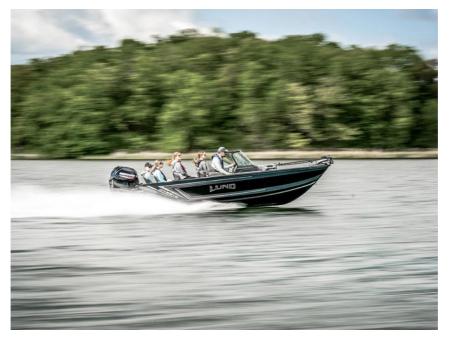

## NEW 2025 Lund 1875 Impact XS Sport \$61,017

## Description

1875 IMPACT XS BOAT COLOR: HERITAGE RED BOTTOM/ACCNT/GUNNEL COLOR: BLACK METALLIC VINYL MAIN FLOOR MERCURY 150XL PRO XS 4S PRIMARY ENGINE -FACTORY RIG HYDRAULIC STEERING W/TILT HELM STAINLESS PROP MERCURY MECHANICAL ENGINE CONTROL MERCURY ANALOG GAUGES KICKER FUEL LINE BUNK TRAILER LUNDGUARD BLACK B...