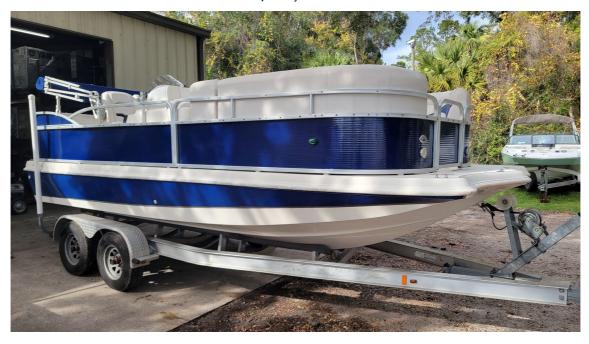

## USED 2009 Hurricane FD216RE3 \$18,985

## **Description**

2009 Hurricane FD216RE3, Yamaha 150hp 4-stroke, and Magic Tilt. This boat comes with boat cover, bimini top, changing room, stainless steel prop, hydraulic steering, stereo w. speakers, 4? GPS/fish finder, stern boarding ladder, and ski tow. This boat has a lot of plush seats for the entire family an...

## **GENERAL INFORMATION**

Manufacturer Hurricane

Model Year 2009 Model Name FD216RE3 Model Code FD216RE3

Stock Number

Color Blue / White Condition USED

Engine