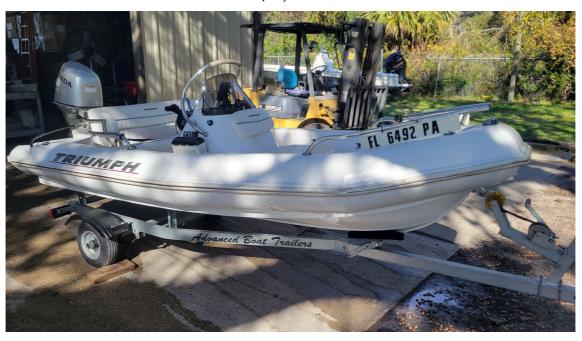

## **Description**

2007 Triumph 120CC, Honda 25hp 4-stroke, and Continental single axle trailer. This boat comes with Bennett trim tabs, stainless steel prop, console grab rail, bow railing, helm bench seat with cushion and backrest, cushioned seat in front of console, navigation light on bow, hydrofoil on outboard mo...

## **GENERAL INFORMATION**

Manufacturer Triumph
Model Year 2007
Model Name 120cc
Model Code 120cc

Stock Number

Color White / White

Condition USED

Engine