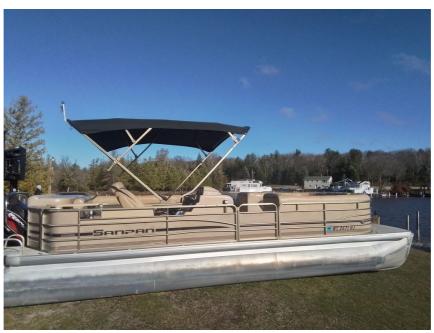

## USED 2007 Godfrey SANPAN 2500RE \$15,987

## Description

Take a look at this clean 1 owner fresh trade in! Large 25' boat with a perfect layout to accommodate any boating need. 115 HP 4 Stroke Mercury for easy maintenance and a whole host of deluxe features such as docking lights, fish graph, bow/gate seat, ski/tow bar, upgraded audio and more!