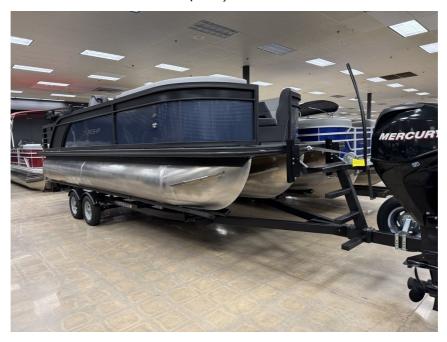

## NEW 2025 Flagship Pontoons D22 B \$64,999

## **Description**

ON DISPLAY AT RIDE NORTH KINGSFORD MERCURY 150 XL PRO XS TANDEM AXLE BUNK TRAILER SPORT TOON MATTE BLACK RAILS CARBON FIBER GRAPHICS HIGH BACK HELM CHAIRS PERFORMANCE SHIELD SKI TOW BAR HYDRAULIC STEERING POWDER COATED SKIRTING EXTENDED DECK 10' POWER BIMINI TOP 6" BLACK STAINLESS FOLDING CLEATS 3" F...

## **GENERAL INFORMATION**

Manufacturer Flagship Pontoons
Model Year 2025
Model Name D22 B
Model Code D22 B
Stock Number 12F425
Color BLUE
Condition NEW

Engine