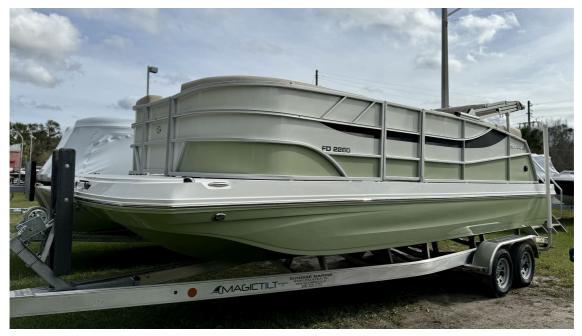

## NEW 2025 Hurricane FD2260RE3 Call For Price

## Description

2025 Hurricane FD2260RE, Yamaha 150hp 4-stroke, and Magic Tilt trailer. This boat comes with the following factory added options: convenience package (LED docking lights, stainless steel rubrail (white), and stainless steel cupholders), preferred option group (boat cover, dual battery switch, and cha...

## **GENERAL INFORMATION**

Manufacturer Model Year Model Name Model Code Stock Number Color Condition Engine

2025 FD2260RE3 FD2260RE3

Hurricane

Pearl White / Seafoam NEW