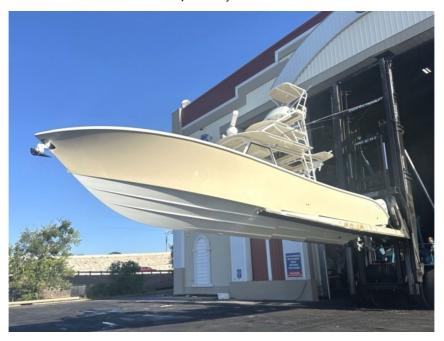

## **Description**

FOR QUESTIONS CONTACT: GRIFFIN 813-340-8055 or griffinb@voltlighting.com2017 YELLOWFIN 42 OFFSHORE -QUAD MERCURY 400R-Custom 42 Yellowfin with Marlin Tower. Only 360 Hours! This boat has been stored indoors and maintained monthly. Boat has not been used in two years other than for maintenance. Origin...

## **GENERAL INFORMATION**

Manufacturer Yellowfin Model Year 2017

Model Name 42 Offshore Model Code 42 Offshore

Stock Number AEMGB20241115

Color

Condition USED

Engine Quad Mercury 400R

Verados