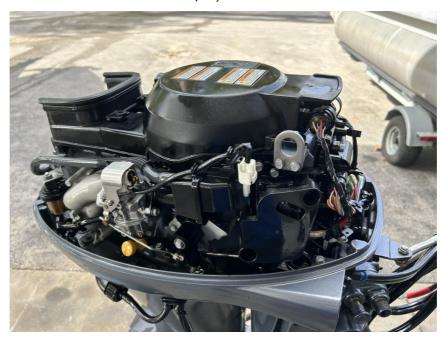

## **Description**

Yamaha T25LA. This is the "High Thrust" outboard motor with the beefier lower unit specifically designed to push heavy loads including Pontoon style boats but versatile enough to be used on other applications. Runs well and ready for a transom. 4-stroke engine for quiet and smooth operation. Call or ...

## **GENERAL INFORMATION**

Manufacturer Yamaha Model Year 2017 Model Name T25LA Model Code T25LA Stock Number

Color Grey
Condition USED

Engine