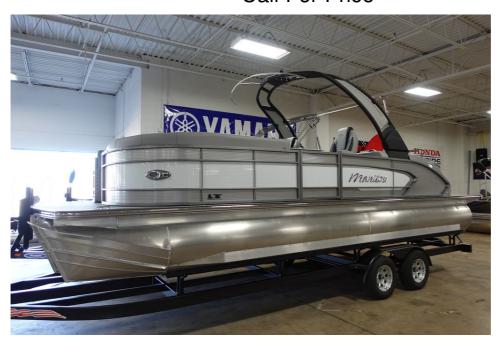

## NEW 2024 Manitou LX 25 Rear Facing X-Treme Windshield (RFXW) Single Engine V-Toon Call For Price

## **GENERAL INFORMATION**

2024 MANITOU LX25RFXW SHP575 - IN STOCK

Manufacturer Manitou Model Year 2024

LX 25 Rear Facing X-Treme

Model Name Windshield

(RFXW) Single Engine V-Toon LX 25 Rear Facing X-Treme