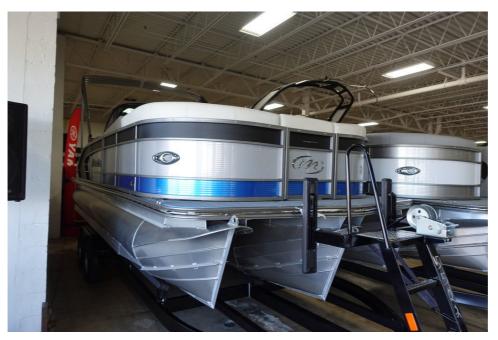

## NEW 2024 Manitou LX 23 Rear Facing X-Treme Windshield (RFXW) Single Engine V-Toon Call For Price

## **GENERAL INFORMATION**

| 2024 MANITOU LX23RFXW SHP575 - IN STOCK |                                                                                                                                                 |                                                                             |
|-----------------------------------------|-------------------------------------------------------------------------------------------------------------------------------------------------|-----------------------------------------------------------------------------|
|                                         | Manufacturer                                                                                                                                    | Manitou                                                                     |
|                                         | Model Year                                                                                                                                      | 2024                                                                        |
|                                         | Model Name                                                                                                                                      | LX 23 Rear Facing X-<br>Treme Windshield<br>(RFXW) Single Engine V-<br>Toon |
|                                         | Model Code                                                                                                                                      | LX 23 Rear Facing X-<br>Treme Windshield<br>(RFXW) Single Engine V-<br>Toon |
|                                         | Stock Number                                                                                                                                    | nmp262                                                                      |
|                                         | Color                                                                                                                                           | WHITE-<br>BLUE/TEAK/BLK/SILVER                                              |
|                                         | Condition                                                                                                                                       | NEW                                                                         |
|                                         | Engine                                                                                                                                          |                                                                             |
|                                         | Contact                                                                                                                                         |                                                                             |
|                                         | American Marine and Motorsports<br>830 E Green Bay St<br>Shawano, WI 54166<br>Phone: 920.445.8995<br>Website:<br>https://www.americanmarina.com |                                                                             |