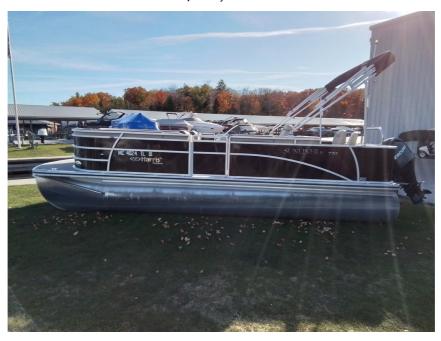

## USED 2012 Harris FC220 \$23,998

## **Description**

Here we have a 22' Harris pontoon with a fishing setup paired with a Mercury 115! This versatile pontoon features a rear fishing set up with a livewell and swivel fishing chairs along with a comfortable L bench with a sunpad. Up front features large and comfortable benches so its a perfect mix of fis...

## **GENERAL INFORMATION**

| Manufacturer | Harris |
|--------------|--------|
| Model Year   | 2012   |
| Model Name   | FC220  |
| Model Code   | FC220  |
| Stock Number | 3519   |
| Color        |        |