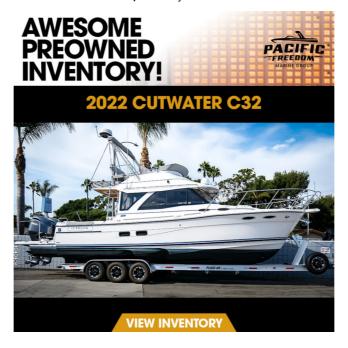

## USED 2022 Cutwater C-32 Command Bridge Luxury \$369,000

## **Description**

2022 Cutwater C32 Command Bridge, Luxury Edition, Fully Loaded and Like New, Twin Yamaha 300HP outboards with 63 hours, 20 hour outboard service completed, Garmin Electronics package with GPS, Radar, Sounder, Auto Pilot, AIS, VHF Radio, Command Bridge Bimini Top, Aft Cockpit Sunshade, Cockpit Ice Mak...

## **GENERAL INFORMATION**

Manufacturer Cutwater

Model Year 2022

Model Name C-32 Command Bridge

Luxury

Model Code C-32 Command Bridge

Luxury

22CTW32CB-PR