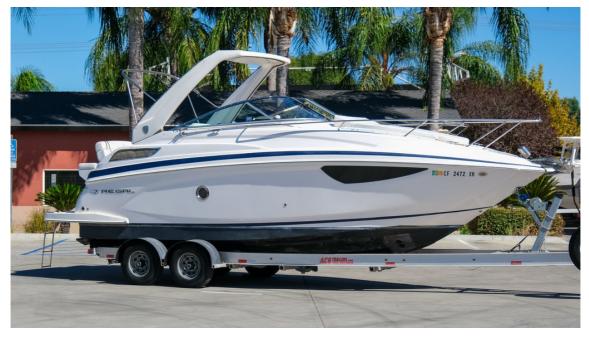

## USED 2013 Regal 28 Express \$65,000

## Description

Great Trailerable Cruiser, recently gone through and ready for a new adventure. Boat was use in Lake Mead, did not live in a slip in the saltwater. Options - Aluminum Trailer, Windless Anchor, Battery Charger, Bow Thruster, VHF Radio, Garmin MFD w/ GPS, Stereo, Bimini, Boat Cover. Galley includes - T...