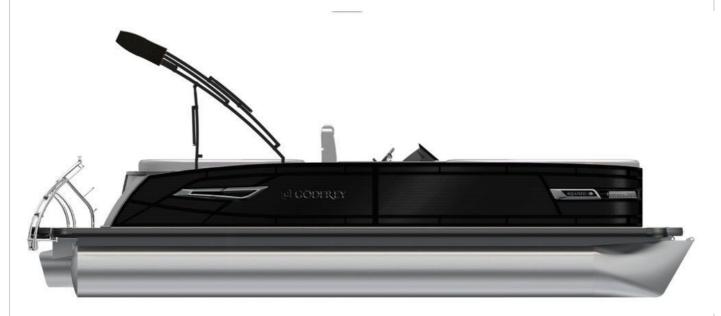

## **GENERAL INFORMATION**

Godfrey Marine Manufacturer

Model Year 2025

**AQUA PATIO 215** Model Name

**SPLIT BENCH** 

**AQUA PATIO 215** Model Code SPLIT BENCH

Stock Number

MATTE BLACK Color