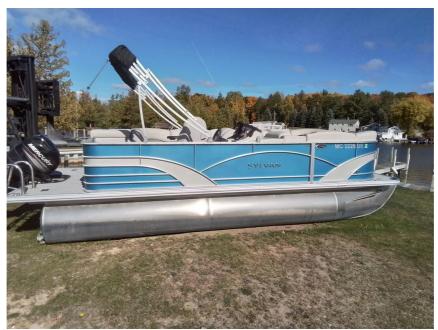

## NEW 2018 Sylvan Mirage8520 \$25,000

## Description

Check out this near perfect 2018 Sylvan Mirage 8520. This single owner pontoon is extremely clean and has been well cared for. It is paired with a Mercury 60HP engine - perfect for relaxing cruises on the water! It features an extended front and rear deck for extra space and has a spacious yet comfor...

## **GENERAL INFORMATION**

Manufacturer Model Year Model Name Model Code Stock Number Color Condition Engine Sylvan 2018 Mirage8520 Mirage8520 3530

NEW