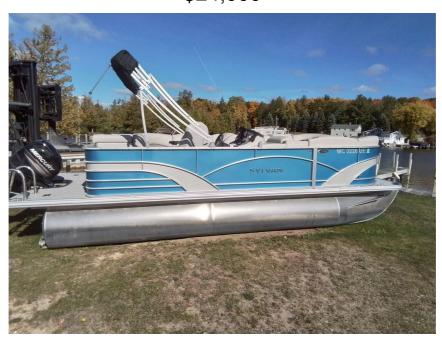

## USED 2018 Sylvan 8520 Cruise LZ \$24,999

## **Description**

Check out this near perfect 2018 Sylvan Mirage 8520. This single owner pontoon is extremely clean and has been well cared for. It is paired with a Mercury 60HP engine - perfect for relaxing cruises on the water! It features an extended front and rear deck for extra space and has a spacious yet comfor...