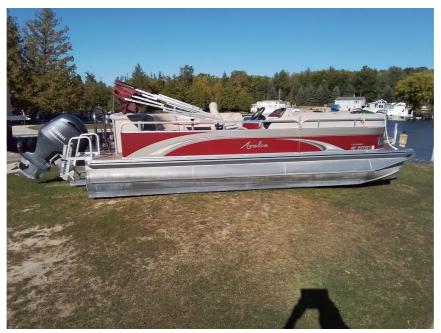

## USED 2014 Avalon 2300LS \$26,987

## Description

2014 Avalon 2300 LS paired with a Yamaha 200HP. This single owner tritoon is in great shape and features two large front seats and a spacious rear L bench. It comes with a ski tow bar, full vinyl flooring, bluetooth stereo, docking lights and much more! Stop by or call today for more info!