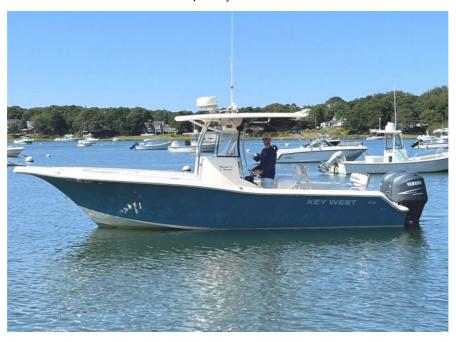

## USED 2006 Key West 268 Bluewater \$37,000

## **Description**

FOR QUESTIONS CONTACT: ALAN 508-680-6317 or hadley100@aol.com2006 Key West 268 Bluewater SPECIFICATIONS-Length: 26ft-8in -Beam: 9ft-8in-Fuel: 180gal-Hull Weight: 4510lbs -Deadrise: 21\*\*New trailer in 2021 included. Title in hand for both.\*Boat is incredibly fuel efficient at 2.0+ mpg EQUIPMENT AND DE...