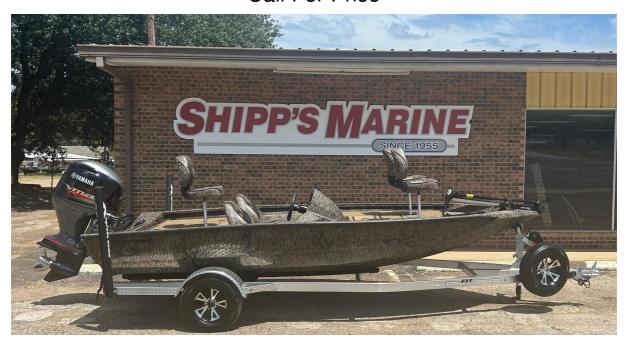

## NEW 2024 Xpress H18C Crappie Call For Price

## **Description**

Standard Features Hyper-Lift Hull Choice of Charcoal, White, Silver,
Gulfsand or Camo Paint Xtreme Coat Liner Seadek Liner on Decks
Soft Sided Cooler w/ Logo All-Welded Construction X-Wing Fiberglass
Console & Decks
Model Year
Model Name

## **GENERAL INFORMATION**

Manufacturer Xpress Model Year 2024

Model Name H18C Crappie Model Code H18C Crappie

Stock Number 12344

Color

Condition NEW

Engine Yamaha VF115LA Outboard