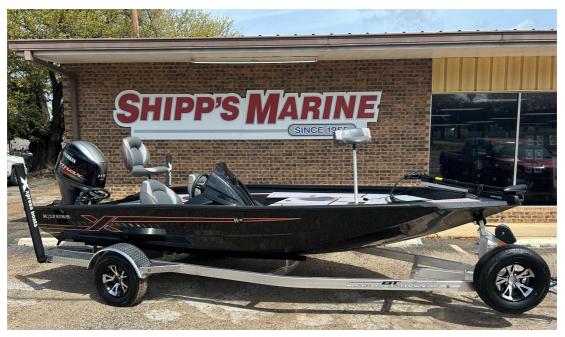

## NEW 2024 Xpress H18 Call For Price

## Description

Standard Features Hyper-Lift Hull Choice of Charcoal, White, Silver, Gulfsand or Camo Paint Xtreme Coat Liner SeaDek Liner on Decks Soft Sided Cooler w/Logo All-Welded Construction X-Wing Fiberglass Console & Amp; ...

## **GENERAL INFORMATION**

| Manufacturer                        | Xpress                     |
|-------------------------------------|----------------------------|
| Model Year                          | 2024                       |
| Model Name                          | H18                        |
| Model Code                          | H18                        |
| Stock Number                        | 12345                      |
| Color                               |                            |
| Condition                           | NEW                        |
| Engine                              | Yamaha VF115LA<br>Outboard |
| Contact                             |                            |
| Shipp's Marine<br>120 US Highway 80 |                            |