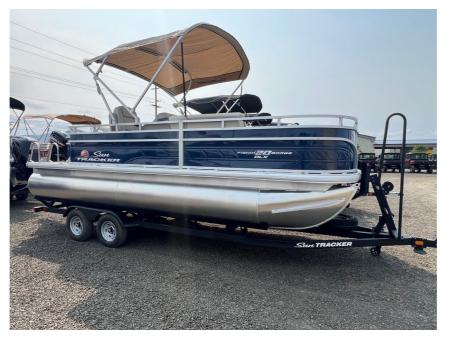

## NEW 2025 Sun Tracker Fishin' Barge® 20 DLX \$40,125

## **GENERAL INFORMATION**

Manufacturer Model Year Model Name Model Code Stock Number Color Condition Engine Sun Tracker 2025 Fishin' Barge® 20 DLX Fishin' Barge® 20 DLX BUJ60125E425

NEW