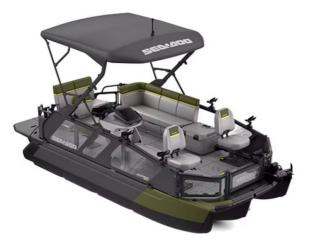

## NEW 2025 Sea-Doo Switchâ,,¢ Fish 18 - 230 hp Painted \$46,999

## **GENERAL INFORMATION**

| Boat: Sea-Doo Switch Fish 18' 230-Wilderness Green |                                                                                                                      |                                       |
|----------------------------------------------------|----------------------------------------------------------------------------------------------------------------------|---------------------------------------|
| boat. Sea-Doo Switch Fish To 250-Wildemess Creen   | Manufacturer                                                                                                         | Sea-Doo                               |
|                                                    | Model Year                                                                                                           | 2025                                  |
|                                                    | Model Name                                                                                                           | Switchâ"¢ Fish 18 - 230<br>hp Painted |
|                                                    | Model Code                                                                                                           | Switchâ"¢ Fish 18 - 230<br>hp Painted |
|                                                    | Stock Number                                                                                                         | 1031226299-000010                     |
|                                                    | Color                                                                                                                | Wilderness Green                      |
|                                                    | Condition                                                                                                            | NEW                                   |
|                                                    | Engine                                                                                                               |                                       |
|                                                    | Contact                                                                                                              |                                       |
|                                                    | Spicer's Boat City<br>4165 W Houghton Lake Drive<br>Houghton Lake, MI 48629<br>Phone: 9893668400<br>Fax:<br>Website: | 9                                     |