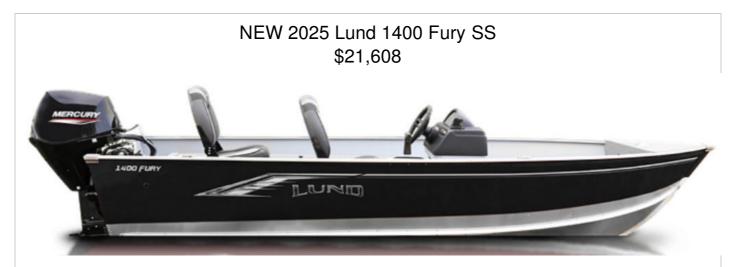

## Description

Mercury 25hp 4-stroke, Shorelander trailer, Travel Cover, Spare Tire, Spare Tire, and load guides. Some features shown may be optional.

## **GENERAL INFORMATION**

| Manufacturer                                          | Lund         |
|-------------------------------------------------------|--------------|
| Model Year                                            | 2025         |
| Model Name                                            | 1400 Fury SS |
| Model Code                                            | 1400 Fury SS |
| Stock Number                                          | 2747801      |
| Color                                                 | Black        |
| Condition                                             | NEW          |
| Engine                                                |              |
| Contact                                               |              |
| Spicer's Boat City                                    |              |
| 4165 W Houghton Lake Drive<br>Houghton Lake, MI 48629 |              |
| Phone: 9893668400                                     |              |
| Fax:                                                  |              |
| Website:<br>https://www.spicersboatcity.co            | om           |