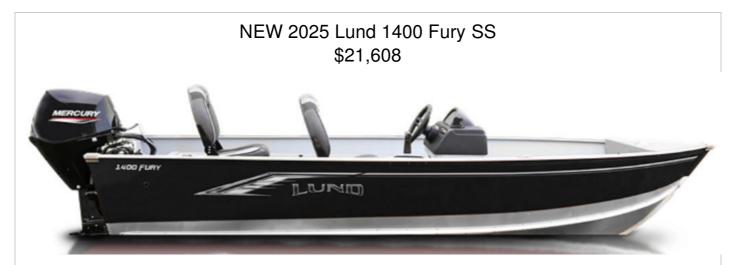

## Description

Mercury 25hp 4-stroke, Shorelander trailer, Travel Cover, Spare Tire, Load Guides. Some features shown may be optional.

## **GENERAL INFORMATION**

| Manufacturer                                                                                             | Lund         |
|----------------------------------------------------------------------------------------------------------|--------------|
| Model Year                                                                                               | 2025         |
| Model Name                                                                                               | 1400 Fury SS |
| Model Code                                                                                               | 1400 Fury SS |
| Stock Number                                                                                             | 2747803      |
| Color                                                                                                    | Black        |
| Condition                                                                                                | NEW          |
| Engine                                                                                                   |              |
| Contact                                                                                                  |              |
| Spicer's Boat City<br>4165 W Houghton Lake Drive<br>Houghton Lake, MI 48629<br>Phone: 9893668400<br>Fax: |              |
| Website:                                                                                                 |              |
| https://www.spicersboatcity.co                                                                           | <u>om</u>    |