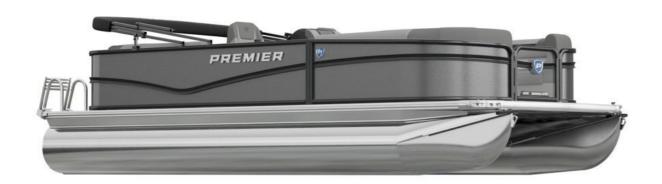

## NEW 2025 Premier 200 SUNSCAPE RF \$67,046

## **GENERAL INFORMATION**

Manufacturer Premier Model Year 2025

Model Name 200 SUNSCAPE RF Model Code 200 SUNSCAPE RF

Stock Number B2231

Color GRAPHITE/ MIDNIGHT

RAILS Condition NEW

Engine