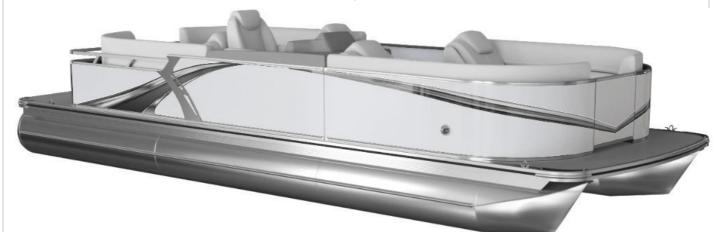

## NEW 2025 Avalon LSZ 23' Cruise Rear Bench TT - INCOMING! \$65,107

## Description

Grab the wheel of the Avalon LSZ from our Signature Collection and hold on tight, because this will be the ride of a lifetime. This affordable yet elegantly stylish, brilliantly constructed pontoon features custom Deco wall design and plush handcrafted furniture. Personalize your LSZ with the level o...