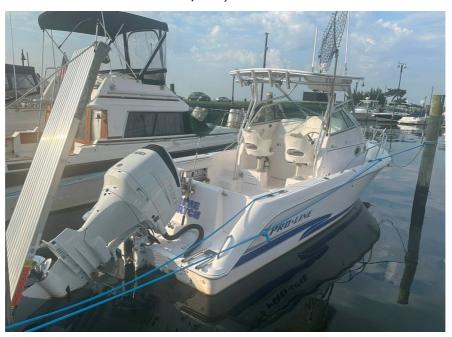

## **Description**

FOR QUESTIONS CONTACT: VINCENT 631-456-9423 or vinny2010b@gmail.com2001 Pro-Line 26 WalkaroundTurn-Key
Fishing Machine with tons of upgrades and brand new power! ONLY
60 Hours on Motor! Ready to Hit the Water!This meticulously
maintained Cuddy Cabin Walk around is in great condition and comes fully e...

## **GENERAL INFORMATION**

Manufacturer Pro-Line Model Year 2001

Model Name 26 Walkaround
Model Code 26 Walkaround
Stock Number AEMVB20240925

Color

Condition USED

Engine 2024 Suzuki DF300 Four

Stroke