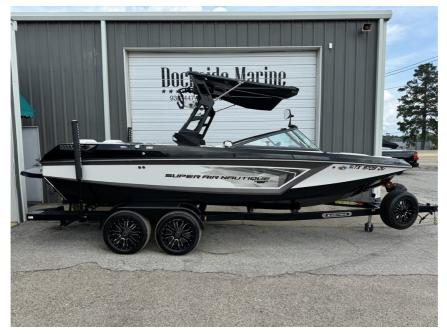

## USED 2017 Nautique GS22 \$99,995

## Description

2017 Nautique GS22EMBARK ON AN ADVENTURE WITHOUT LIMITSThe newest addition to a family that knows no limits is here! The Super Air Nautique GS22 expands on the idea of uncompromised versatility realized in an all-new series of boats ready for adventure. Embark on a journey with endless possibilities ...

## **GENERAL INFORMATION**

| Manufacturer | Nautique |
|--------------|----------|
| Model Year   | 2017     |
| Model Name   | GS22     |
| Model Code   | GS22     |
| Stock Number | 78031    |
| Color        | White    |
| Condition    | USED     |
| Engine       | PCM      |
|              |          |