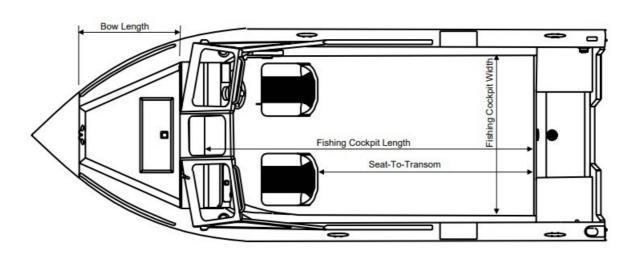

## Description

Call 616-997-8888 for price. The 180 Sportsman has been Hewescraft's best-selling model for decades because of its surprising roominess and fishability in such a compact, affordable package. With nearly 11 feet of fishing cockpit behind the driver and co-pilot seats, short or long bench seating can ...