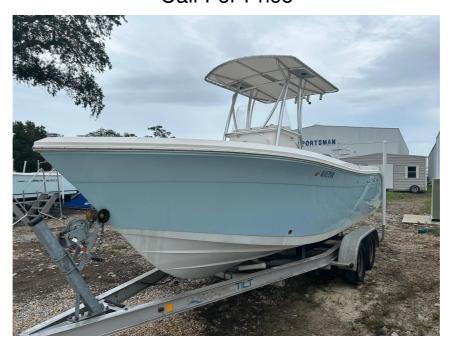

## USED 2019 Cobia 220 Center Console Call For Price

## **GENERAL INFORMATION**

Manufacturer Cobia Model Year 2019

Model Name 220 Center Console Model Code 220 Center Console

Stock Number CCX014

Color

Condition **USED** 

Yamaha F150XB Engine Outboard