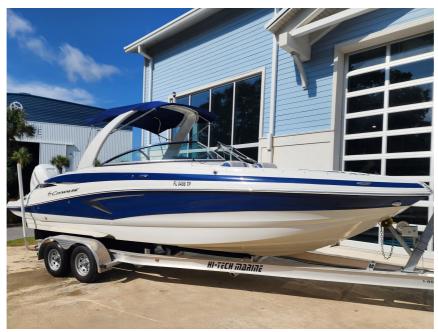

## USED 2023 Crownline Eclipse E285 XS Call For Price

## Description

Manufacturer Provided DescriptionThe E285 XS is a  $27\hat{a} \in 10\hat{a} \in 3$ outboard crossover model that combines the F.A.S.T. Tab® performance and sleek style lines of a Crownline bowrider with the roominess comfort of a family-f...