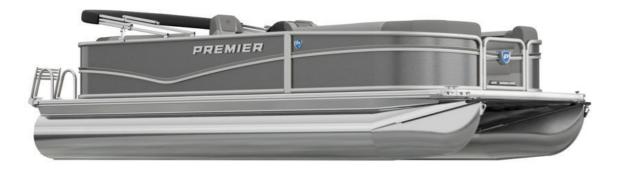

## NEW 2025 Premier 200 SUNSCAPE RF PTX \$66,427

## Description

THE ALL-NEW PREMIER SUNSCAPE COMPLETE NEW INTERIOR 25-INCH PTX CENTER TOON FOR FASTER PLANNING AT LOWER SPEEDS RATED UP TO A 150 HP PREMIER QUALITY AND A FRONT BOW TO STERN 10-YEAR WARRANTY PRICE INCLUDES FREIGHT AND PREP STOP IN FOR DETAIL

## **GENERAL INFORMATION**

Manufacturer Model Year

Model Name

Model Code

Stock Number

Color

Condition Engine