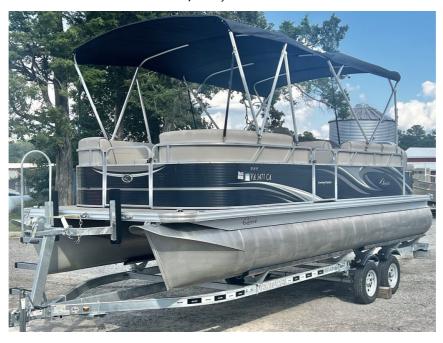

## USED 2017 QWEST LS 822 Lanai Cruise \$21,995

## **Description**

The Lanai is designed with relaxation in mind, boasting a comfortable bench that invites you to unwind and take in the surroundings. The open rear deck offers a spacious area for you to enjoy the fresh air and stunning views. with exceptional comfort and thoughtful features, the LS series Lanai is th...