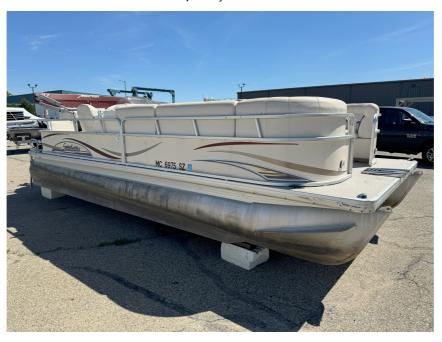

## USED 2008 Sweetwater 2386RE \$17,995

## **Description**

This unit is new to our Pre-Owned Inventory. Call 616-997-8888 for additional details. Boat comes equipped with an Evinrude 150. Put down the welcome mat and kick off your shoes, there's just something about a Sweetwater Cruise that feels right. Available in 19 to 24-foot lengths with nearly unlimi...