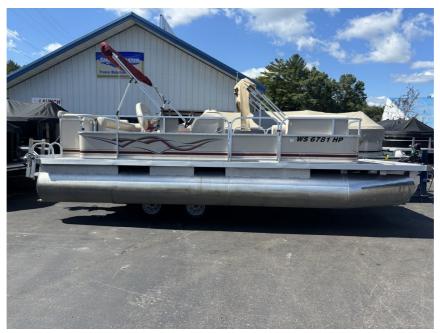

## USED 2009 Weeres 20' Pontoon \$12,995

## Description

This very clean pontoon just came in and is ready to hit the water with a 2017 Mercury 4-stroke hanging off the back. This boat does not include the trailer. For more information, please contact a member of our sales team.