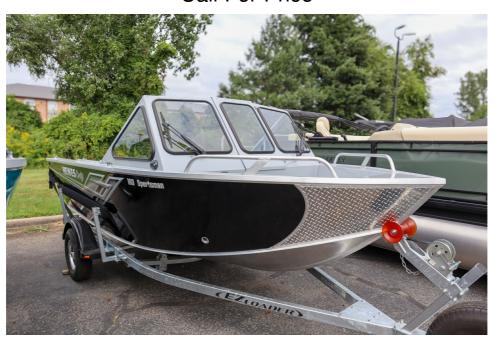

## NEW 2025 HEWES CRAFT 160 Sportsman Call For Price

## **Description**

Call 616-997-8888 for price. The 180 Sportsman has been Hewescraft's best-selling model for decades because of its surprising roominess and fishability in such a compact, affordable package. With nearly 11 feet of fishing cockpit behind the driver and co-pilot seats, short or long bench seating c...