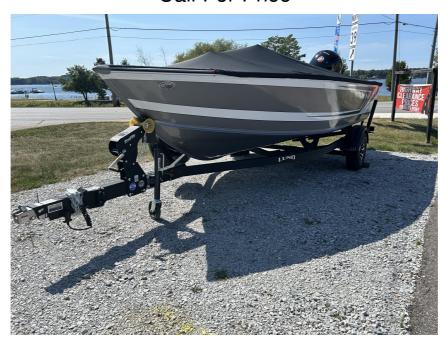

## NEW 2025 Lund 1875 Impact XS SS Call For Price

## **Description**

Beautiful 1875 Impact XS SS! Features and accessories include custom starboard console, vinyl main floor w/carpeted decks, 36-gallon fuel tank, silver stone accent, twin plated bottom (bow to amidship), composite transom and wood free construction, house battery option, hydraulic steering w/tilt hel...

## **GENERAL INFORMATION**

Manufacturer Lund Model Year 2025

Model Name 1875 Impact XS SS Model Code 1875 Impact XS SS

Stock Number

Color Arctic White / Silver

Stone Condition NEW

150XL Pro XS 4

Engine Stroke Outboard 4