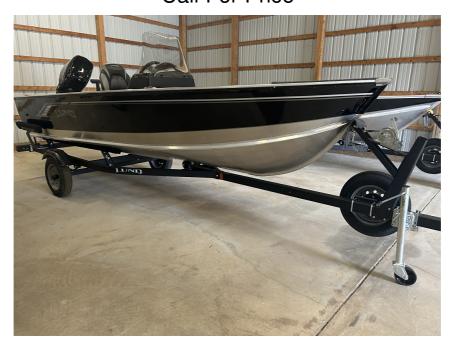

## NEW 2025 Lund 1600 Fury SS Call For Price

## **Description**

Get noticed on the water in this 1600 Fury SS. The features and accessories on this boat include IPS (Integrated Power Strake) hull, 21" cockpit depth, vinyl main floor w/carpeted decks, composite transom, aerated livewell, no feedback steering, flush mount horn, fire extinguisher, 4 seat bases, 2 P...

## **GENERAL INFORMATION**

Manufacturer Lund Model Year 2025

Model Name 1600 Fury SS Model Code 1600 Fury SS

Stock Number

Color Black
Condition NEW

Engine 40 HP ELPT Outboard

4 Stroke