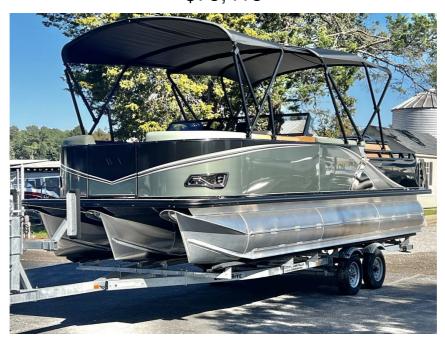

## NEW 2025 Avalon LSZ 23 Elite Windshield - Triple Toon - IN STOCK \$75,418

## **Description**

Grab the wheel of the Avalon LSZ from our Signature Collection and hold on tight, because this will be the ride of a lifetime. This affordable yet elegantly stylish, brilliantly constructed pontoon features custom Deco wall design and plush handcrafted furniture. ELITE WINDSHIELD has both a port & Deco wall design and plush handcrafted furniture.