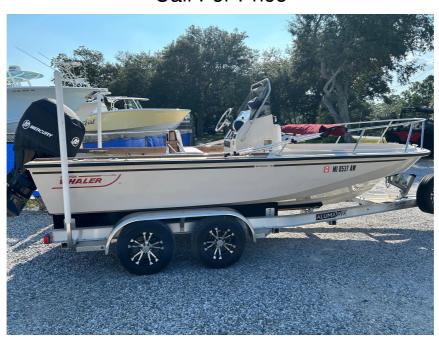

## USED 1992 Boston Whaler 190 Outrage Call For Price

## **GENERAL INFORMATION**

Manufacturer **Boston Whaler** 

Model Year 1992

Model Name 190 Outrage Model Code 190 Outrage Stock Number C7629E

Color

Condition **USED** 

Mercury 150XL 4S Engine

Outboard-4s