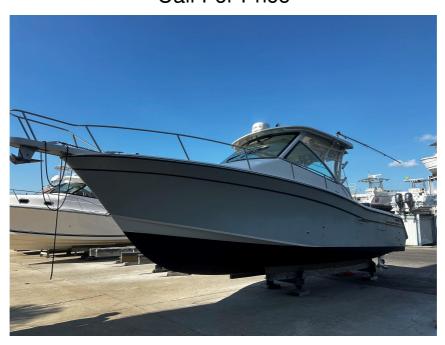

## USED 2018 Grady-White 330 Express WA Call For Price

## **GENERAL INFORMATION**

Manufacturer Grady-White

Model Year 2018

Model Name 330 Express WA Model Code 330 Express WA

Stock Number BEX336D

Color

Condition **USED** 

Yamaha F300XCA Engine Outboard-4s