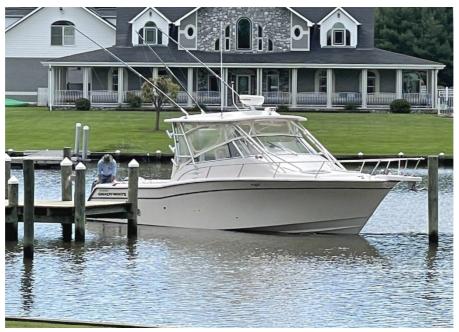

## USED 2007 Grady-White 330 Express \$209,999

#### Description

FOR QUESTIONS CONTACT: CHRIS 443-504-3402 or Reelescapesportfishing@gmail.com2007 Grady-White 330 Express (NEW POWER!)Boat Purchased in 2019, Selling to Upgrade to a larger center console style performance fishing boat. Boat has been completely gone through and maintained with an open check book. Rep...

### **GENERAL INFORMATION**

Manufacturer Model Year Model Name Model Code Stock Number Color Condition

2007 330 Express 330 Express AEMCM20240818

Grady-White