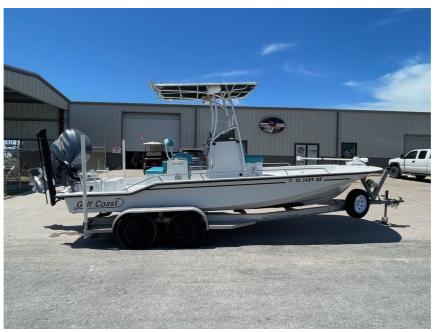

## USED 2010 Gulf Coast 230 VS Pro \$29,900

## Description

The VariSide Model is a mono-tunnel V hull that is capable of running in less than a foot of water. This boat is designed to maximize your fishing opportunities from shallow water bays to gliding through the surf the mono-tunnel V hull can do it all.VariSide Model offers a sleek drop at the stern for...