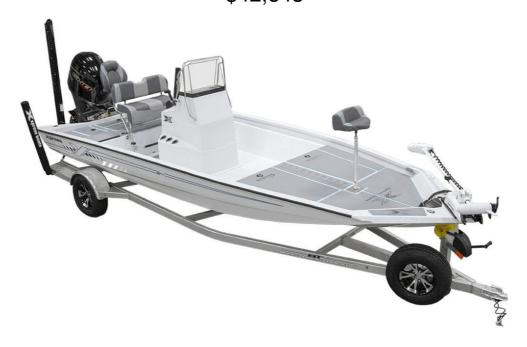

## NEW 2025 Xpress H210 Bay \$42,843

## **Description**

The All New Xpress H210 Bay coming soon!! Well Equipped with a Yamaha F150 LB, 24V Ultrex Trolling Motor, in dash Helix 5GPS, SeaDek, Hydraulic Jack Plate, on board charger and Much More!!! (Boat is shown with an optional spare tire and mount) Contact Dealership for more details.