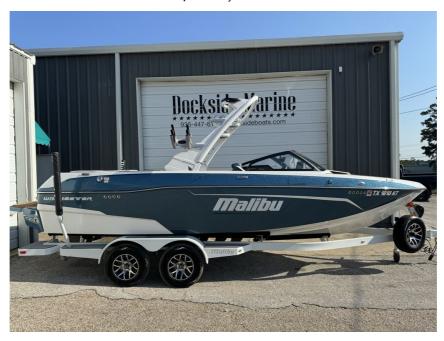

## USED 2022 Malibu 23 LSV \$129,995

## **Description**

2022 Malibu Boats 23 LSVTHE BEST-SELLING TOWBOAT OF ALL TIMEThe legendary 23 LSV is the best-selling towboat of all time because it undeniably delivers on everything a family needs for a memory making day on the water in a size class that perfectly balances performance, space and agility?all in a sle...

## **GENERAL INFORMATION**

Manufacturer Malibu
Model Year 2022
Model Name 23 LSV
Model Code 23 LSV
Stock Number 4533
Color White Blue
Condition USED

Malibu