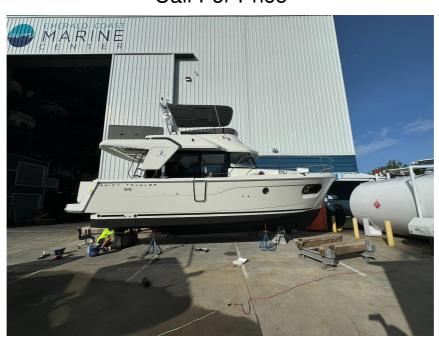

## NEW 2025 Beneteau Swift Trawler 35 Call For Price

## **Description**

Manufacturer Provided DescriptionA safe, comfortable, and ingenious boat designed for the high seas. The many qualities and the size of the Swift Trawler 35 will tempt you to go on a long cruise. The Swift Trawler...

## **GENERAL INFORMATION**

Manufacturer Beneteau Model Year 2025

Model Name Swift Trawler 35 Model Code Swift Trawler 35

Stock Number

Color

Condition NEW

Engine Cummins QSB6.7I