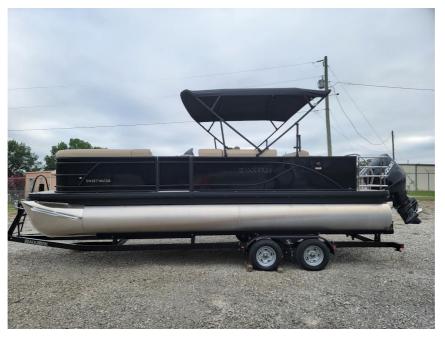

## NEW 2025 Godfrey SWEETWATER 2286 SFL Call For Price

## **GENERAL INFORMATION**

| Manufacturer | Godfrey                   |
|--------------|---------------------------|
| Model Year   | 2025                      |
| Model Name   | SWEETWATER 2286<br>SFL    |
| Model Code   | SWEETWATER 2286<br>SFL    |
| Stock Number |                           |
| Color        |                           |
| Condition    | NEW                       |
| Engine       | Suzuki DF200A<br>Outboard |
| Contact      |                           |