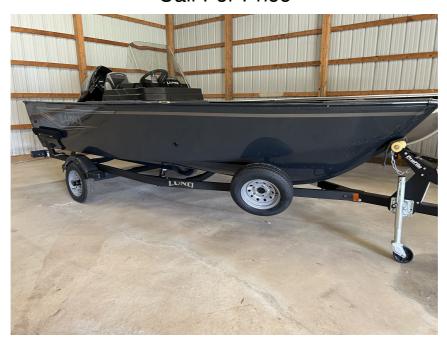

## NEW 2025 Lund 1650 Angler SS Call For Price

## **Description**

Another 2025 Lund just arrived! The features and accessories on this 1650 Angler SS include Integrated Power Strake (IPS) hull, twin plated bottom (bow to amidship), bow is treated marine grade plywood, aluminum transom construction, custom console with windshield, 24V upgrade, tilt steering upgrade...

## **GENERAL INFORMATION**

Manufacturer Lund Model Year 2025

Model Name 1650 Angler SS Model Code 1650 Angler SS

Stock Number

Color All Gunmetal

Condition NEW

Engine 50 HP ELPT 4 Stroke Outboard 4 Stroke